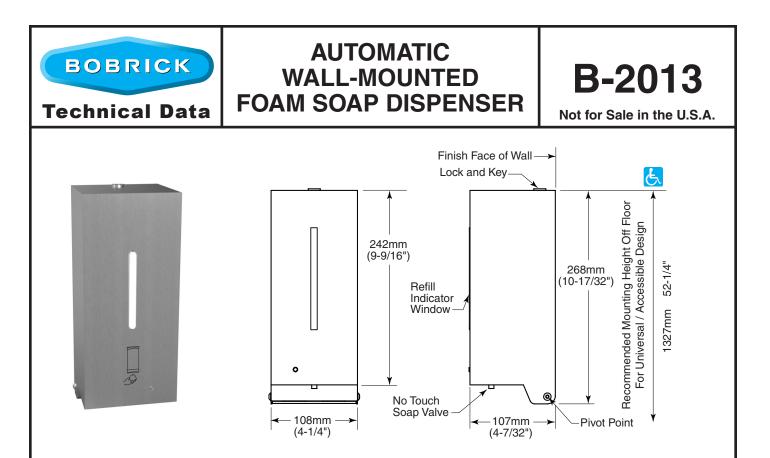

## MATERIALS:

**Housing** — Welded 18-8, type-304, 18-gauge (1.0 mm) stainless steel with satin-finish. Plastic back plate incorporates mounting screw holes and mounting tape. Equipped with concealed mounting, clear acrylic refill-indicator window and key lock. Refillable, plastic container. Capacity: 800 ml (27-fl oz).

## **OPERATION:**

To fill the dispenser, remove the lid and fill with foaming hand soap solution. Dispenses foaming hand soap solution of viscosities ranging from 0-150 cps. After filling soap container, DO NOT TIGHTEN lid. Air flow is necessary inside the container for dispensing. To activate the dispenser, place hand under spout for approximately one second. Sensing range comes at factory setting of 60mm (2-1/2"). The sensing range set by the factory is recommended for optimal performance. Window indicates when refill is required. The locked, hinged housing opens for re-filling only with special key provided. Requires four (4) Alkaline "AA" Cell Batteries, 1.5V (not included). Blue indicator light signals "IN USE". Flashing blue light signals "LOW BATTERY." CE Certified.

## **INSTALLATION:**

Install dispenser at least 200 mm (8") from any projection or horizontal surface which may interfere with the operation of the automatic sensor. Mount the dispenser to the wall by using the enclosed screws and wall plugs. The prepared mounting tape may also be used. Make sure the wall surface is cleaned and in good condition to ensure proper mating of the dispenser to the wall. Install four (4) Alkaline "AA" Cell Batteries, 1.5V and replace battery cover. After filling soap container, DO NOT TIGHT-EN lid. Air flow is necessary inside the container for dispensing. Housing must be closed for dispenser to function.