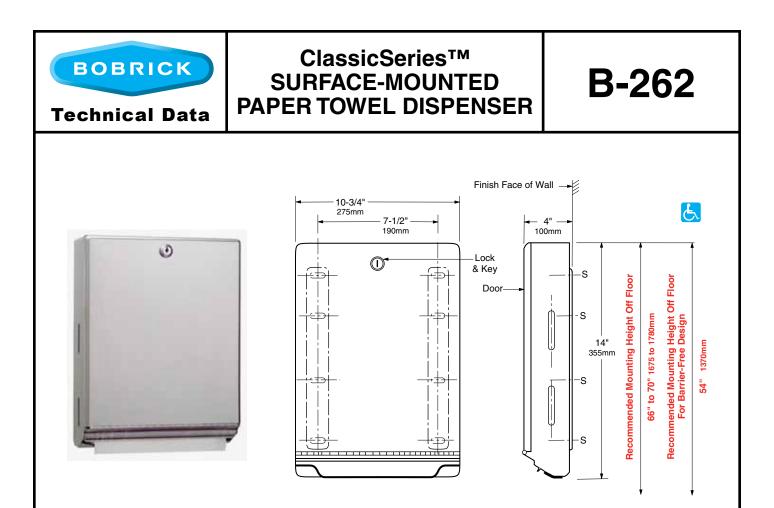

## INSTALLATION:

Mount unit on wall with four  $#10 \ge 1-1/4$ " (4.8  $\ge 32$ mm) sheet-metal screws (not furnished) at four of the eight mounting holes indicated by an *S*. For plaster or dry wall construction, provide concealed backing to comply with local building codes, then secure with sheet-metal screws. For other wall surfaces, provide fiber plugs or expansion shields for use with sheet-metal screws, or provide 1/8" (3mm) toggle bolts or expansion bolts.