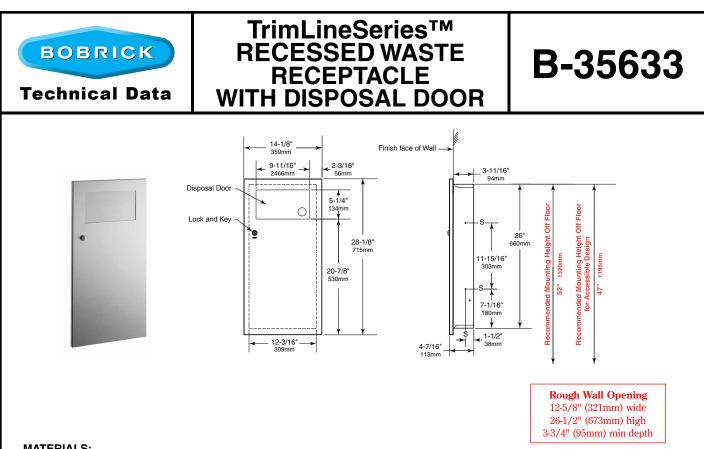

# **INSTALLATION:**

Provide framed rough wall opening 12-5/8" wide x 26-1/2" high (321 x 673mm). Minimum recessed depth required from finish face of wall is 3-3/4" (95mm). Allow clearance for construction features that may protrude into rough wall opening from opposite wall. Coordinate with mechanical engineer to avoid pipes, vents, and conduits in wall. Mount cabinet with shims between framing and cabinet at all points indicated by an S, then secure unit with (4) #10 x 1-1/4" (4.8 x 32mm) sheet-metal screws (not furnished).