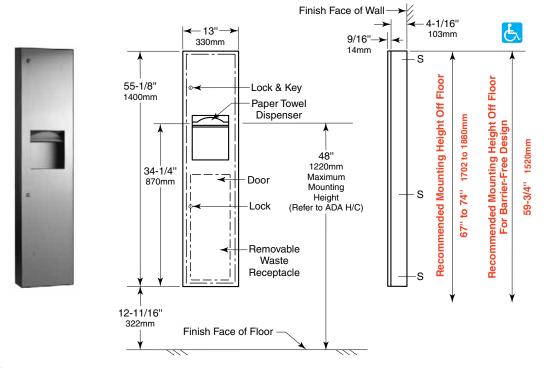

# INSTALLATION:

Mount unit on wall with six #8 x 1-1/4" (4.2 x 32mm) sheet-metal screws (not furnished) at points indicated by an S. For plaster or dry wall construction, provide concealed backing to comply with local building codes, then secure unit with sheet-metal screws. For other wall surfaces, provide fiber plugs or expansion shields for use with sheet-metal screws, or provide 1/8" (3mm) toggle bolts or expansion bolts. If unit projects above top of wainscot, provide aluminum channel or other filler to eliminate gap between cabinet and finish face of wall.