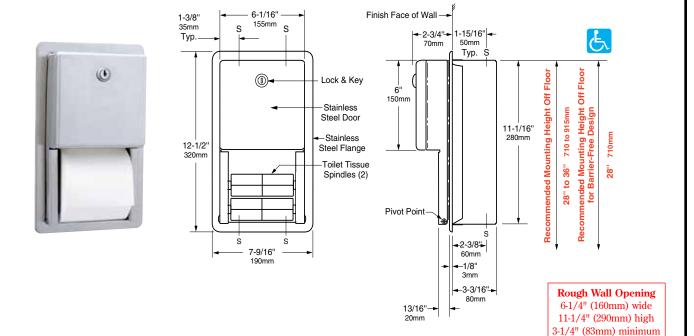

# RECESSED MULTI-ROLL TOILET TISSUE DISPENSER

**B-3888** 

recessed depth

## **INSTALLATION:**

Provide framed rough wall opening 6-1/4" wide x 11-1/4" high ( $160 \times 290$ mm). Minimum recessed depth required to finish face of wall is 3-1/4" (83mm). Allow clearance for construction features that may protrude into opening from opposite wall. Coordinate with mechanical engineer to avoid pipes, vents, and conduits. Mount unit with shims between framing and cabinet at all points indicated by an S, then secure unit with sheet-metal screws (not furnished).