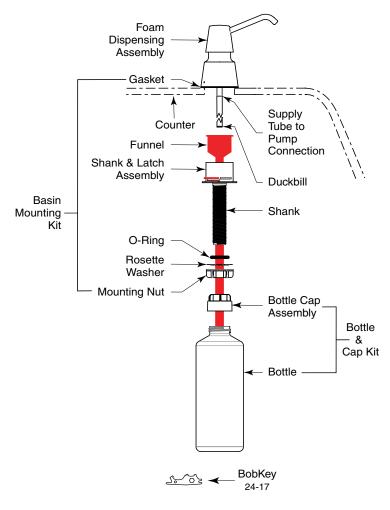

#### **HOW TO MOUNT DISPENSER**

- Place Shank and Latch Assembly through 1" diameter hole in counter top. Make sure the rubber gasket is between the shank and the counter top.
- Below the counter, push the O-Ring and Rosette Washer up and around the shank and secure them by threading the Mounting Nut.
- 3. Thread the Bottle Cap Assembly to the end of the Shank below the counter.
- 4. Thread the Bottle to the Bottle Cap Assembly.
- 5. Push the funnel through the top of the shank above the counter until it snaps into place.
- Install the Foam Dispensing Assembly by aligning the round hole of the escutcheon with the middle of the red latch. Push down gently and rotate clockwise until the assembly locks into place.

## **HOW TO FILL DISPENSER**

- Insert BobKey into the round hole of the escutcheon and rotate the escutcheon counterclockwise to disengage the Foam Dispensing Assembly.
- Fill the dispenser with FOAM SOAP ONLY by pouring through the funnel.
- 3 Unit is filled when the funnel floats up.
- Dispenser may also be filled by removing the bottle from beneath countertop.
- 5. If a shorter shank is desired, remove soap pump assembly, then cut shank at break in threads. The same length removed from the shank should be removed from the bottom of the funnel and top of supply tube connected to the foam dispensing assembly.

### REPLACEMENT PARTS LIST

| 24-17    | BobKey                                                 |
|----------|--------------------------------------------------------|
| 823-32   | Foam Dispensing Assembly Kit 4" spout for 1-L Bottle   |
| 823-33   | Duckbill Kit                                           |
| 823-34   | Basin Mounting Kit 1-L Bottle                          |
| 8231-32  | Foam Dispensing Assembly Kit 4" spout for 0.6-L Bottle |
| 8231-34  | Basin Mounting Kit 0.6-L Bottle                        |
| 8236-32  | Foam Dispensing Assembly Kit 6" spout for 1-L Bottle   |
| 823-35   | Bottle & Cap Kit 1-L (34 oz.) Bottle                   |
| 82316-32 | Foam Dispensing Assembly Kit 6" spout for 0.6-L Bottle |
| 8231-35  | Bottle & Cap Kit 0.6-L (20 oz.) Bottle                 |