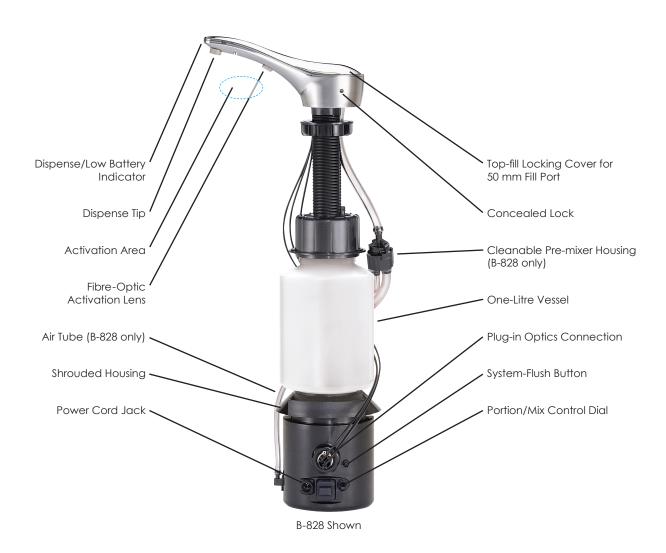

# SureFlo<sup>™</sup> Automatic Counter-Mounted Soap Dispensers

### Model B-824 Liquid and B-828 Foam Soap Dispensers

SureFlo Soap Dispensers are protected with international issued and pending patents.

LOCAL BOBRICK DISTRIBUTION PARTNER