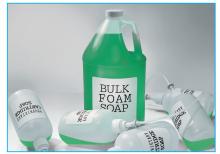

#### NON-PROPRIETARY FOR OPERATIONAL SAVINGS

SureFlo dispenses economical non-proprietary liquid or foam soaps available on the open market for savings of 80% or more versus proprietary cartridges. Investment recovery time for the dispenser averages one year.