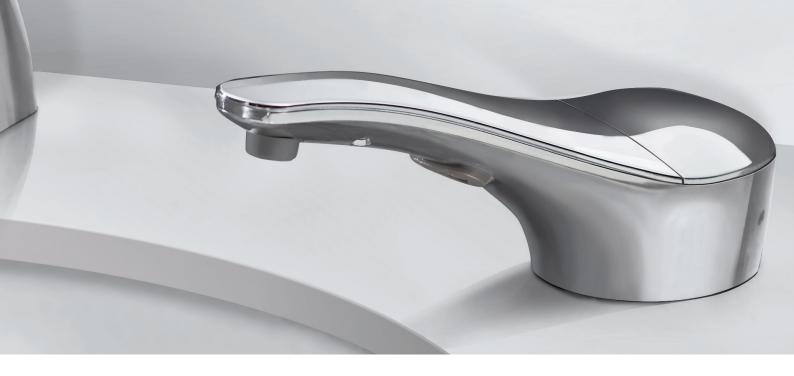

# SureFlo<sup>™</sup> Automatic Counter-Mounted Soap Dispensers

### Model B-824 Liquid and B-828 Foam Soap Dispensers

SureFlo Soap Dispensers are protected with international issued and pending patents.

LOCAL BOBRICK DISTRIBUTION PARTNER