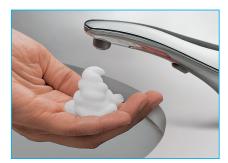

## TOUCH-FREE FIBRE OPTICS FOR INCREASED HYGIENE

Advanced fibre-optic technology ensures these soap dispensers activate when you want and not when you don't. There is no direct contact between the patron and the dispenser, preventing cross-contamination.

For more information, contact international@bobrick.com or visit www.bobrick.com or www.bobrick.co.uk.

Precise fibre optic dispensing.

Convenient top-fill with bulk soap.

Eliminates cartridge handling and waste.