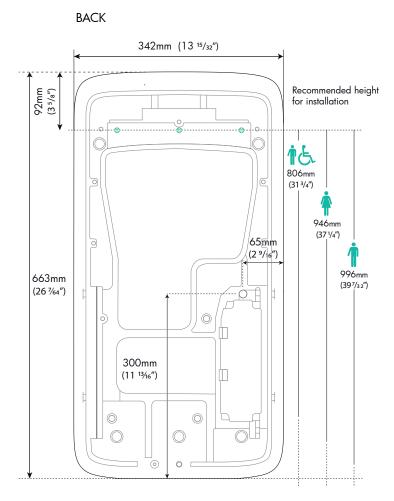

LATERAL







## 150mm 70mm (2 ³/4") 240mm (9 ²9/64")

| Electric system     |              |              |
|---------------------|--------------|--------------|
| Input voltage       | 220 - 240 V  | 110 - 120 V  |
| Frequency           | 50/60 Hz     | 50/60 Hz     |
| Nominal power       | 1100 W       | 1000 W       |
| Electric current    | 5A           | 9A           |
| Type of motor       | Universal    | Universal    |
| Motor speed         | 23000 RPM    | 21500 RPM    |
| Working temperature | 40 °C/104 °F | 40 °C/104 °F |

| Manufacturing                                             |  |
|-----------------------------------------------------------|--|
| Cover material: ABS                                       |  |
| Treated with Biomaster Silver lons antibacterial additive |  |
| Finish: