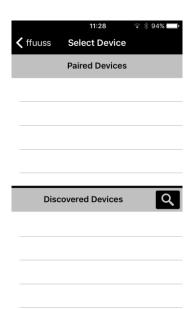

2. In the following screen, search for the "FFUUSS" device with the "magnifying glass" icon until found in the listed devices, and select it.

3. Once the *ffuuss™* Handryer2 is paired with the APP, all operational data will be downloaded for inspection.