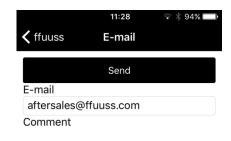

4. If the information is required to be extracted from the unit and sent, the option "EMAIL" will have to be chosen, an email address and relevant comments introduced, and the "SEND" option pressed to finalize the transferal of the statistics.