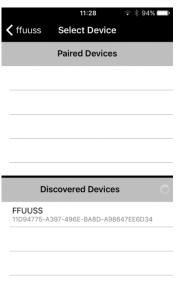

2. In the following screen, search for the "FFUUSS" device with the "magnifying glass" icon until found in the listed devices, and select it.

3. Once the *ffuuss™* Handryer2 is paired with the APP, all operational data will be downloaded for inspection.