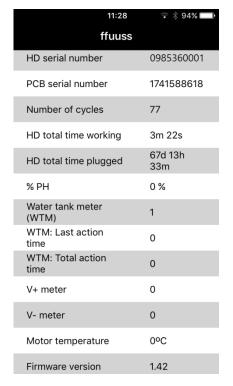

All operational and performance information of the  $ffuuss^{TM}$  Handryer2, can be obtained by this means.

2. In the following screen, search for the "FFUUSS" device with the "magnifying glass" icon until found in the listed devices, and select it.

3. Once the *ffuuss™* Handryer2 is paired with the APP, all operational data will be downloaded for inspection.