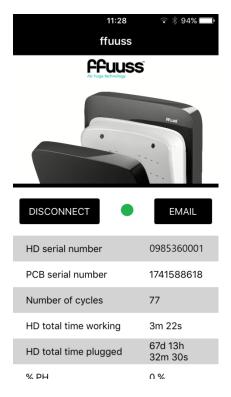

2. In the following screen, search for the "FFUUSS" device with the "magnifying glass" icon until found in the listed devices, and select it.

3. Once the *ffuuss™* Handryer2 is paired with the APP, all operational data will be downloaded for inspection.

4. If the information is required to be extracted from the unit and sent, the option "EMAIL" will have to be chosen, an email address and relevant comments introduced, and the "SEND" option pressed to finalize the transferal of the statistics.

5. To disconnect the unit from the BT device the option "DISCONNECT" will be chosen.