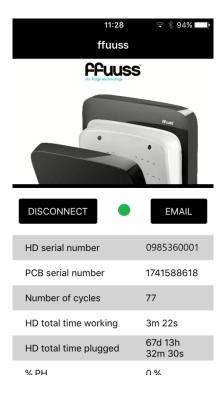

4. If the information is required to be extracted from the unit and sent, the option "EMAIL" will have to be chosen, an email address and relevant comments introduced, and the "SEND" option pressed to finalize the transferal of the statistics.

5. To disconnect the unit from the BT device the option "DISCONNECT" will be chosen.