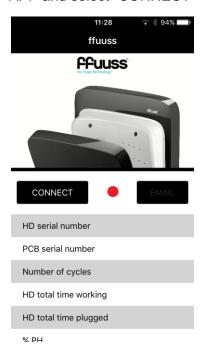

From that moment the *ffuuss™* Handryer2 will remain active during 1 minute to allow connection to another BT device.

To connect by means of the APP, the following steps are to be followed:

1. Enter the *ffuuss™* APP and select "CONNECT"