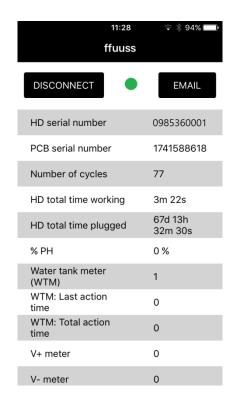

2. In the following screen, search for the "FFUUSS" device with the "magnifying glass" icon until found in the listed devices, and select it.

3. Once the *ffuuss™* Handryer2 is paired with the APP, all operational data will be downloaded for inspection.

4. If the information is required to be extracted from the unit and sent, the option "EMAIL" will have to be chosen, an email address and relevant comments introduced, and the "SEND" option pressed to finalize the transferal of the statistics.

5. To disconnect the unit from the BT device the option "DISCONNECT" will be chosen.